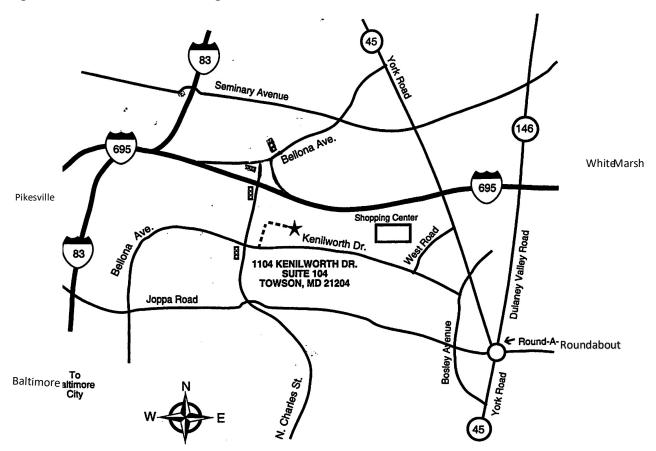

## 1104 KENILWORTH DRIVE, SUITE 104 TOWSON, MARYLAND 21204

### **DIRECTIONS:**

### From the East (White Marsh) on 695, take Charles Street Exit 25.

Turn left at the top of the exit ramp traffic light, turn left onto Charles Street. At the 2<sup>nd</sup> traffic light, turn left onto Kenilworth Drive. Make the first left at the sign 1122 – The Exchange, go down the hill to 1104 – The Charles Towson Bldg. (white bldg.). We are located on the ground floor at the right front corner of the building, Suite # 104.

## From the West (Pikesville) or 83, take the Charles Street Exit 25.

The ramp puts you on Charles Street (bear right at the ramp light). Turn left at the next traffic light onto Kenilworth Drive. Make the 1<sup>st</sup> left at the sign 1122 – The Exchange, go down the hill to 1104 – The Charles Towson Bldg. (white bldg.). We are located on the ground floor at the right front corner of the building, Suite # 104.